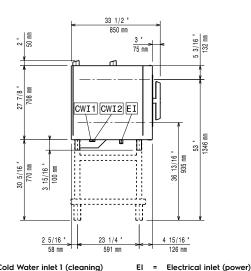

## SkyLine PremiumS Electric Combi Oven 6GN 1/1, Green

Cold Water inlet 1 (cleaning) CWII CWI2

Cold Water Inlet 2 (steam generator)

Drain

DO Overflow drain pipe

C E IEC TECEE

Circuit breaker required

Supply voltage: 380-415 V/3N ph/50-60 Hz

Electrical power, max: 11.8 kW 11.1 kW Electrical power, default:

Water:

30 °C Inlet water temperature, max:

Inlet water pipe size (CWI1,

CWI2):

3/4" 1-6 bar Pressure, min-max: Chlorides: <85 ppm Conductivity: >50 µS/cm Drain "D": 50mm

Electrolux Professional recommends the use of treated water,

based on testing of specific water conditions.

Please refer to user manual for detailed water quality