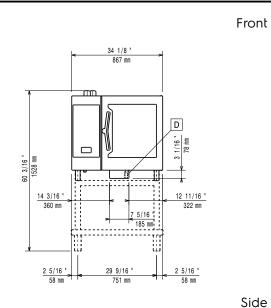

#### Installation:

Clearance: 5 cm rear and

right hand sides. Clearance:

Suggested clearance for

service access: 50 cm left hand side.

Capacity:

Trays type: 6 (GN 1/1) Max load capacity: 30 kg

**Key Information:** 

Door hinges: Right Side External dimensions, Width: 867 mm External dimensions, Depth: 775 mm External dimensions, Height: 808 mm Weight: 121 kg Net weight: 121 kg Shipping weight: 138 kg Shipping volume: 0.89 m<sup>3</sup>