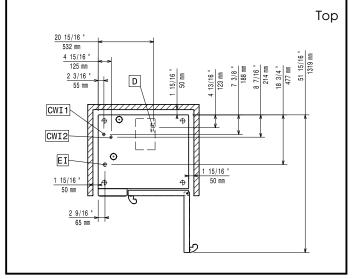

## SkyLine PremiumS Electric Combi Oven 6GN 1/1, Green

Cold Water inlet 1 (cleaning) CWII CWI2

Cold Water Inlet 2 (steam generator)

Drain

DO Overflow drain pipe

C E IEC TECEE

Circuit breaker required

Supply voltage: 380-415 V/3N ph/50-60 Hz

Electrical power, max: 11.8 kW 11.1 kW Electrical power, default:

Water:

30 °C Inlet water temperature, max:

Inlet water pipe size (CWI1,

CWI2):

3/4" 1-6 bar Pressure, min-max: Chlorides: <85 ppm Conductivity: >50 µS/cm Drain "D": 50mm

Electrolux Professional recommends the use of treated water,

based on testing of specific water conditions.

Please refer to user manual for detailed water quality